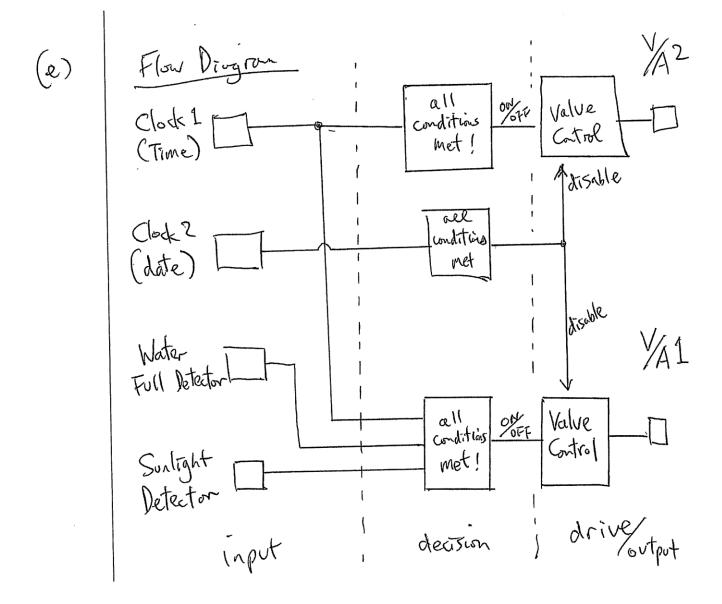

## **Question 04**

Inputs/outputs | No Part | Out | Operation | Property | Operation | Operation

| , , , , , , , , , , , , , , , , , , , , | Output Acten         | sutich on VA 1       | Switch on YA2      | Disable WA 1<br>and WA 2  |  |  |  |
|-----------------------------------------|----------------------|----------------------|--------------------|---------------------------|--|--|--|
| - Input Condition                       | Water<br>Level       | Not<br>Full          | <b>×</b>           | <b>X</b>                  |  |  |  |
|                                         | Schlight<br>Detector | Adequate<br>Suntight | ×                  | ×                         |  |  |  |
|                                         | Clock 2              | X                    | ×                  | During<br>Weekend         |  |  |  |
|                                         | Clock 1              | 10:30 am             | 3:33 pm<br>4:00 pm | <u>×</u>                  |  |  |  |
| Mode Summany                            |                      | Fill Water           | Drain Water        | Weekend<br>(No operation) |  |  |  |