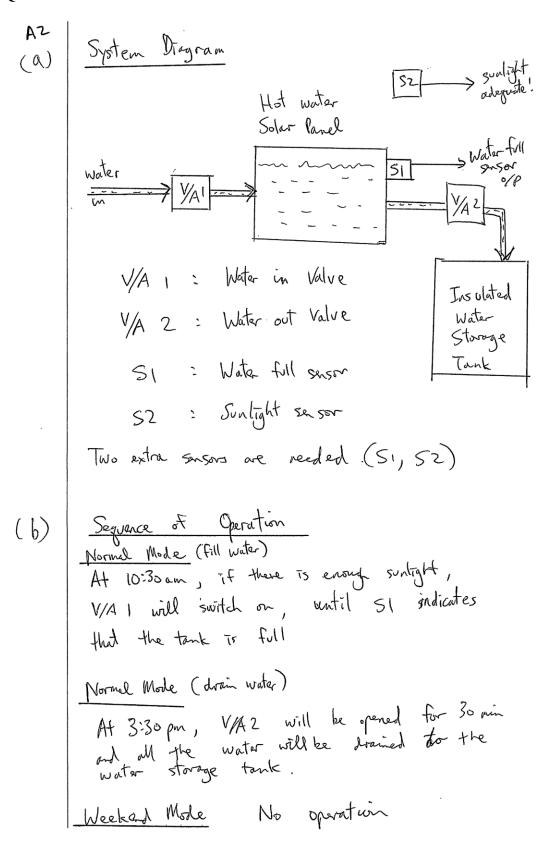

## **EE4281 Tutorial 4-06 Solution**

## **Question 04**

Inputs/outputs | No Part | Out | Operation | Property | Operation | Operation

| , , , , , , , , , , , , , , , , , , , , | Output Acten         | sutich on VA 1       | Switch on YA2      | Disable WA 1<br>and WA 2  |  |  |  |
|-----------------------------------------|----------------------|----------------------|--------------------|---------------------------|--|--|--|
| - Input Condition                       | Water<br>Level       | Not<br>Full          | <b>×</b>           | <b>X</b>                  |  |  |  |
|                                         | Schlight<br>Detector | Adequate<br>Suntight | ×                  | ×                         |  |  |  |
|                                         | Clock 2              | X                    | ×                  | During<br>Weekend         |  |  |  |
|                                         | Clock 1              | 10:30 am             | 3:33 pm<br>4:00 pm | <u>×</u>                  |  |  |  |
| Mode Summany                            |                      | Fill Water           | Drain Water        | Weekend<br>(No operation) |  |  |  |