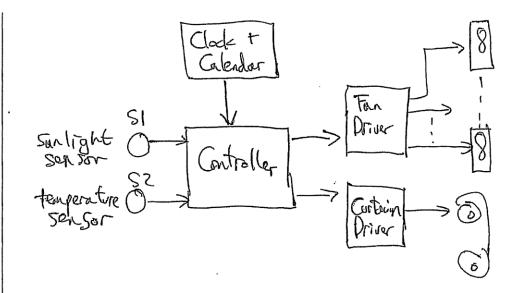

No. (?)

(b)

Sequence of Operation
Weekend mode - Fans off; Curtains closed

Neekday mode — (i) Fans off; Curtains closed (12:00 - 1:00 pm) (ii) Fans on above 30°C lunch time

Working Hour mode - (i) Below 15°C: Open Cortains

(ii) 15°-28°C and sunny Holf close curtains

(111) over 28°C and Stoney Fully close curtains

(iv) Above 30° → Fans on

Mode Summary

| Ortent       | Open Cortains | Half Close Confains | Filly Close Curtains | Switch on Fans | Fers on<br>Curtains Closed | Fans-off<br>Curtains Closed |
|--------------|---------------|---------------------|----------------------|----------------|----------------------------|-----------------------------|
| Inout SI SI  | X <15°        | Suny (5-28°         | Suny >28°            | × >300         | × × × ×                    | ××<br>××                    |
| Mode Summary | Working Hour  | ס                   |                      |                | Lunch Time                 | Week end                    |

Flow Diagram No.(2e <15° Curtains Darson Open Half Cluse 15-28° Fully close Peciscon SURRY Lagic 228° Decesion Fans Logic ON Decision Lagic Decisia Logic Clock Calendar